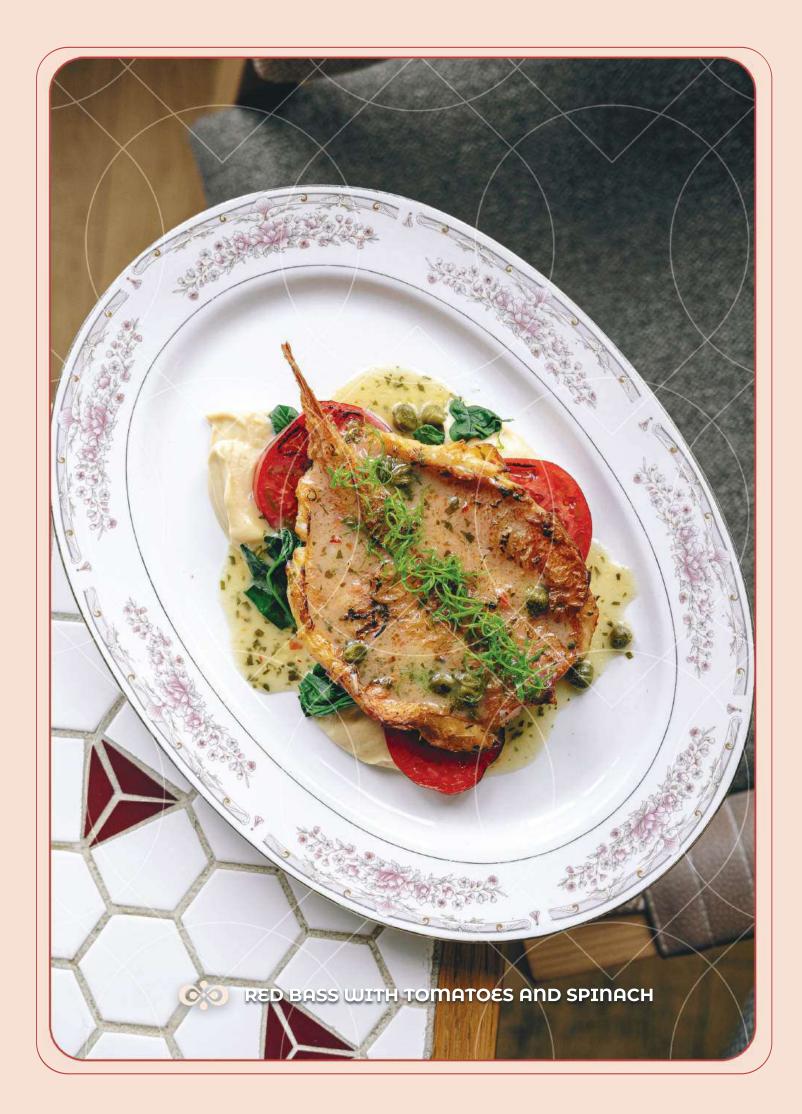

# FISH DISHES

| Dorada on coals                        | 9600  | Trout in crispy pita bread | 8600  |
|----------------------------------------|-------|----------------------------|-------|
| NEW Red bass with tomatoes and spinach | 12000 | Salmon on coals            | 10300 |
| Batumi-style dorada                    | 11000 | Sea bass on coals          | 9600  |