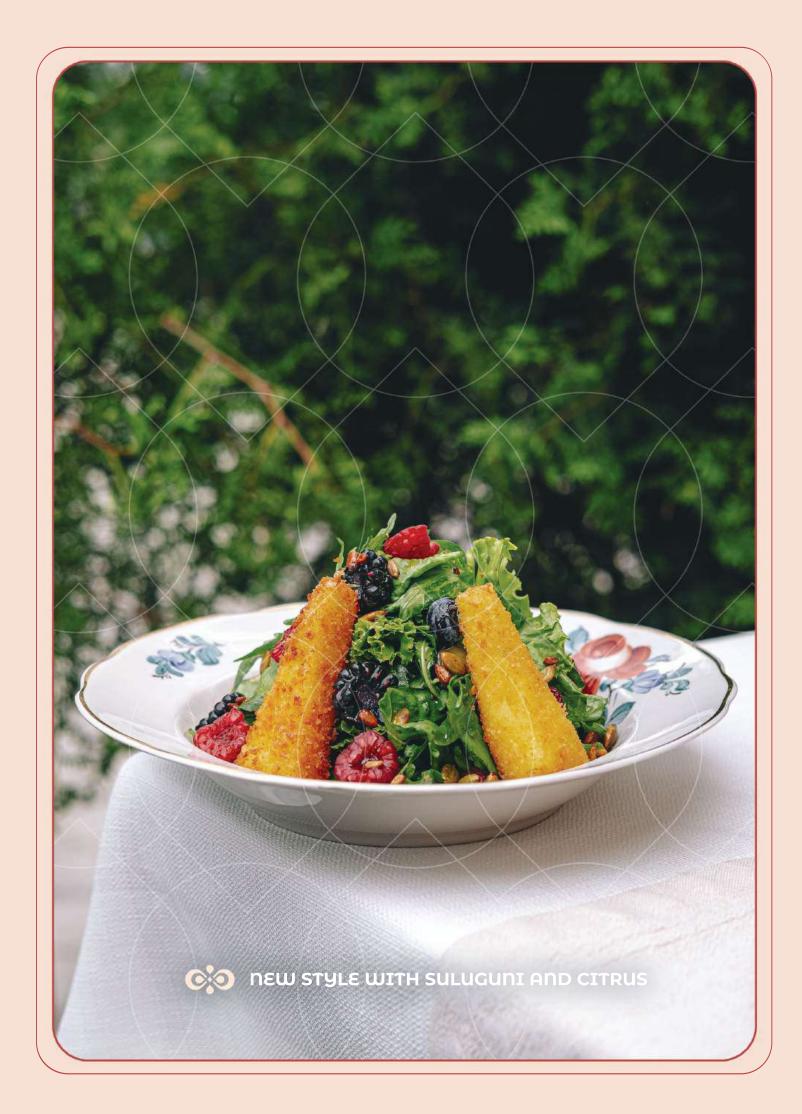

# SALADS

| NEW Burrata with tomatoes<br>and greens                                                                                                                          | 6500 | NEW Fusion salad<br>garden fresh mix, tomatoes, dressing,<br>chicken liver                                                                  | 4300   |
|------------------------------------------------------------------------------------------------------------------------------------------------------------------|------|---------------------------------------------------------------------------------------------------------------------------------------------|--------|
| Georgian-style vegetable salad<br>cucumbers, tomatoes, red onion,<br>chili pepper, herbs                                                                         |      | Chicken salad<br>with bazhe sauce<br>spinach, sorrel, tomatoes, sous-vide chicken,<br>parmesan, tarragon oil, pomegranate,                  | 3600   |
| Dried beetroot salad<br>with tender mousse<br>and crunchy peanuts                                                                                                | 3700 | bazhe sauce<br>Vegetable salad<br>with white beans<br>and oyster mushrooms                                                                  | 4300   |
| Crispy eggplant salad<br>with tomatoes and goat cheese                                                                                                           | 4600 | Tbilisi-style salad                                                                                                                         | 5900   |
| spicy crisp <mark>y eggplant in Sweet chili sauce,</mark><br>tomatoes, red onion, mint, cilantro,<br>goat cheese                                                 |      | fried beef tenderloin, vegetables,<br>herbs, nut sauce                                                                                      |        |
| NEW New style with suluguni<br>and citrus                                                                                                                        | 7300 | . 1014                                                                                                                                      |        |
| grape, oran <mark>ge, carameliz</mark> ed nuts,<br>suluguni <mark>in crispy coating</mark>                                                                       |      |                                                                                                                                             |        |
| Not Greek<br>spinach leaves, basil, tomatoes,<br>cucumbers, bell peppers, black olives,<br>green olives, red onion, oregano,<br>balsamic sauce, Imeretian cheese | 3990 |                                                                                                                                             |        |
| <b>Vegetable salad with walnuts</b><br>tomatoes, cucumbers, red onion,<br>walnut, basil, chili pepper, herbs                                                     | 3300 |                                                                                                                                             |        |
| <b>Veal added warm salad</b><br>spinach leaves, beef tenderloin sous-vide,<br>tomatoes, narsarab, smoked sulguni chips,<br>stracciatella cheese, tarragon oil    | 6850 | ***                                                                                                                                         |        |
|                                                                                                                                                                  |      | "Caesar" 570<br>with chicken/shrimp<br>romaine lettuce, cherry tomatoes,<br>quail eggs, croutons, parmesan cheese                           | 0/7300 |
|                                                                                                                                                                  |      | Warm salad with horse meat<br>and tongue<br>horsemeat tenderloin, beef tongue,<br>arugula, cherry tomatoes, quail eggs,<br>ginger-soy sauce | 6850   |
|                                                                                                                                                                  |      | <b>Tomatoes and avocado salad</b><br>with bell pepper<br>and crispy cucumbers                                                               | 4300   |
|                                                                                                                                                                  |      | Arugula and shrimp salad                                                                                                                    | 6200   |
|                                                                                                                                                                  |      |                                                                                                                                             |        |