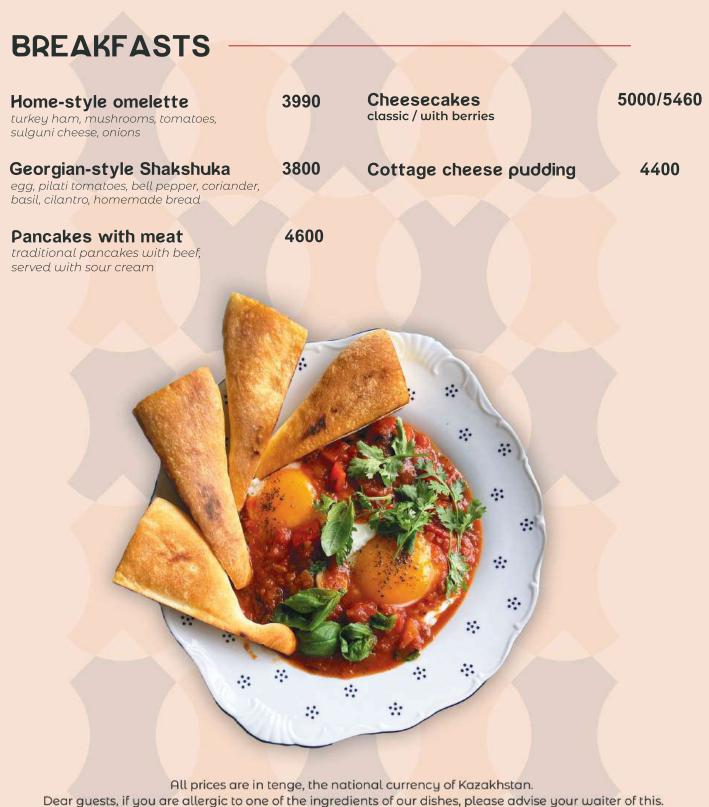

re allergic to one of the ingredients of our dishes, please advise y The 10% service charge is included to the account

By paying with premium cards: Visa Signature and Visa Infinite, you get: a 10% discount on all menus, as well as a compliment of the restaurant — a dessert of your choice.





# SALADS

| NEW Burrata with tomatoes<br>and greens                                                                                                                          | 6500 | NEW Fusion salad<br>garden fresh mix, tomatoes, dressing,<br>chicken liver                                                                  | 4300   |
|------------------------------------------------------------------------------------------------------------------------------------------------------------------|----