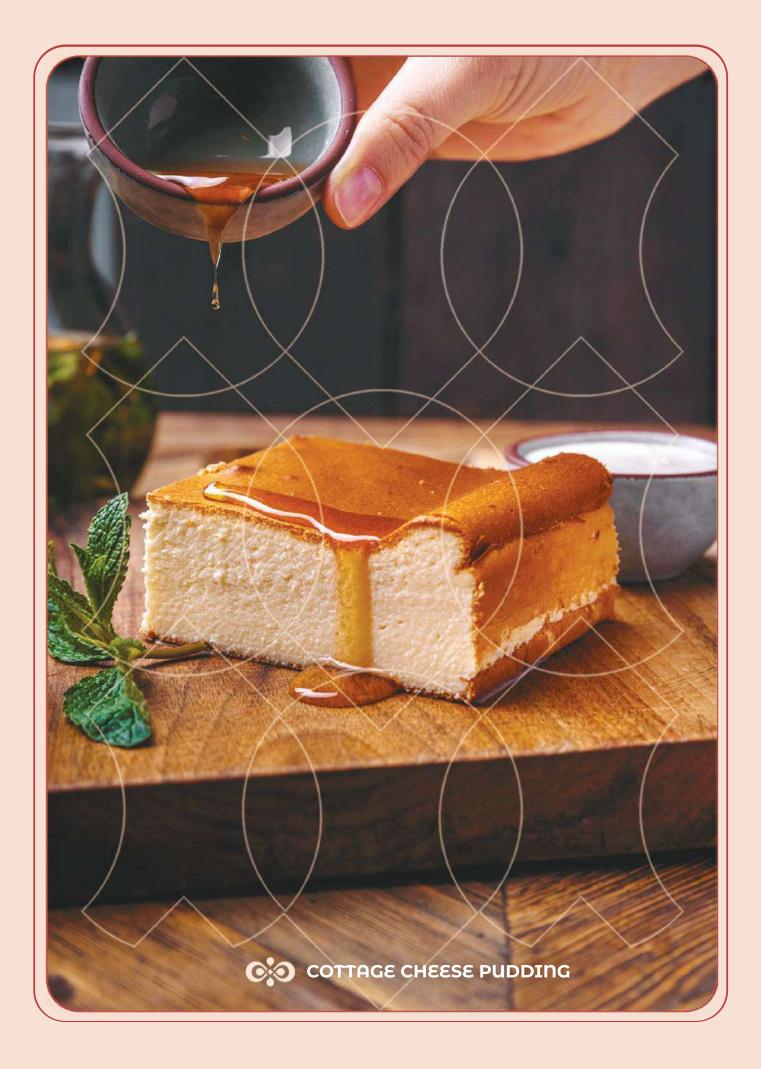

re allergic to one of the ingredients of our dishes, please advise y The 10% service charge is included to the account

By paying with premium cards: Visa Signature and Visa Infinite, you get: a 10% discount on all menus, as well as a compliment of the restaurant — a dessert of your choice.





# SALADS

| NEW Burrata with tomatoes<br>and greens                                                                                                                          | 6500 | NEW Fusion salad<br>garden fresh mix, tomatoes, dressing,<br>chicken liver                                                                  | 4300   |
|------------------------------------------------------------------------------------------------------------------------------------------------------------------|------|---------------------------------------------------------------------------------------------------------------------------------------------|--------|
| Georgian-style vegetable salad<br>cucumbers, tomatoes, red onion,<br>chili pepper, herbs