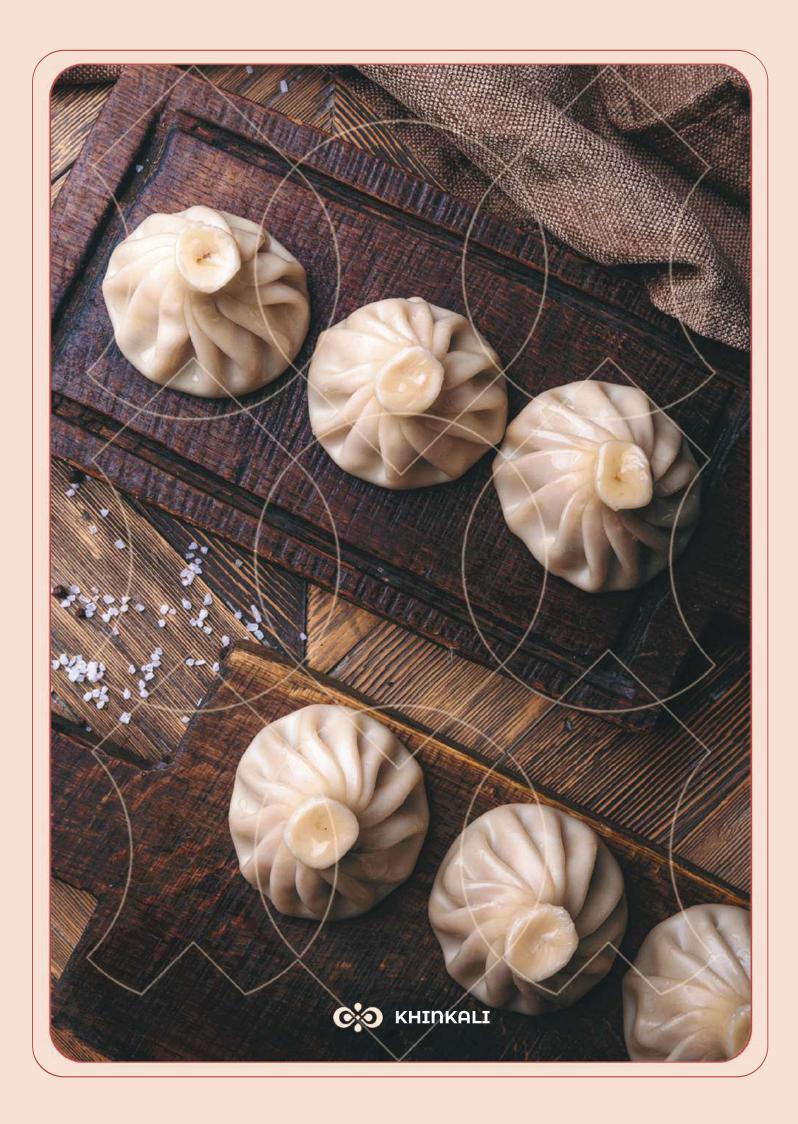

# KHINKALI

| Mini khinkali<br>with mushrooms and truffle<br>khinkali 5 pieces with mushroom filling,<br>saffron sauce, turmeric and truffle oil.<br>Covered with grated parmesan<br>when served | 3800 |
|------------------------------------------------------------------------------------------------------------------------------------------------------------------------------------|------|
| NEW Kvery with cheese<br>and homemade sour cream                                                                                                                                   | 4800 |
| Khinkali beef / lamb                                                                                                                                                               | 850  |
| Khinkali with champignons                                                                                                                                                          | 850  |
| Khinkali with chicken                                                                                                                                                              | 850  |
| Khinkali fri <mark>ed</mark><br>beef/lamb                                                                                                                                          | 850  |