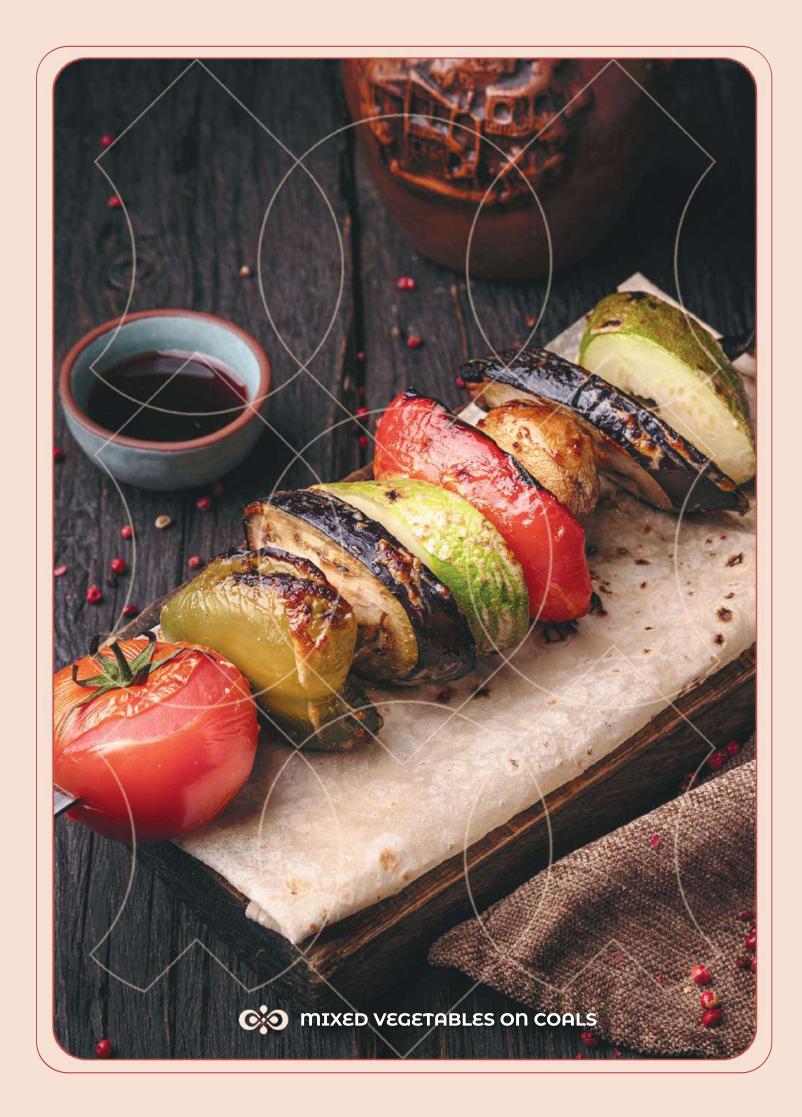

### GARNISHES

| Mixed vegetables on coals | 3360 | Zucchini on coals                       | 1500 |
|---------------------------|------|-----------------------------------------|------|
| Bell pepper on coals      | 1700 | Fried potatoes<br>with oyster mushrooms | 2300 |
| Tomatoes on coals         | 1500 | French fries                            | 1900 |
| Potatoes on coals         | 1500 | Mashed potatoes                         | 1400 |
| Champignons on coals      | 2600 | Steamed rice                            | 1500 |
| Eggplant on coals         | 1500 |                                         | 1000 |