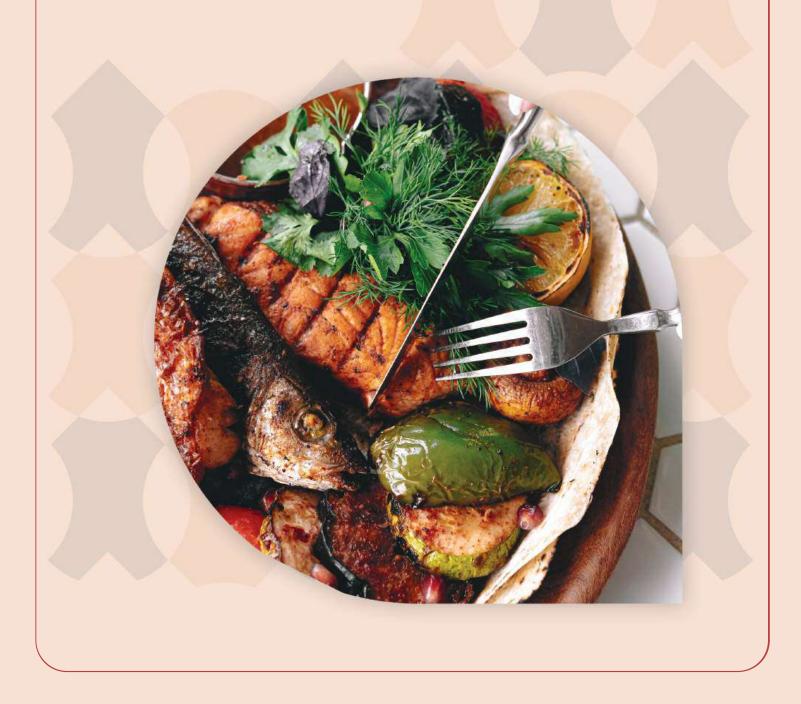

### SHARING PLATES

| NEW Grilled meat platter<br>rack of lamb, lamb seeds,                                                           | 68000 | Baked duck<br>with apples/quince | 39900  |
|-----------------------------------------------------------------------------------------------------------------|-------|----------------------------------|--------|
| shish-kebab from: boneless lamb, veal,<br>horseflesh, chicken, homemade chicken,<br>lula kebab from: lamb, veal |       | Grilled lamb                     | 183000 |
| and horseflesh country style potatoes,<br>stuffed pickled tomato a la homemade                                  |       | Whole baked salmon               | 168000 |
|                                                                                                                 |       | Beshbarmak sharing plate         | 33600  |
| NEW Grilled fish platter                                                                                        | 39900 | Adjarian-style khachapuri        | 20500  |

red bass, salmon, sea bass, dorado, mixed grilled vegetables

| min appice/quilee         |        |
|---------------------------|--------|
| Grilled lamb              | 183000 |
| Whole baked salmon        | 168000 |
| Beshbarmak sharing plate  | 33600  |
| Adjarian-style khachapuri | 20500  |