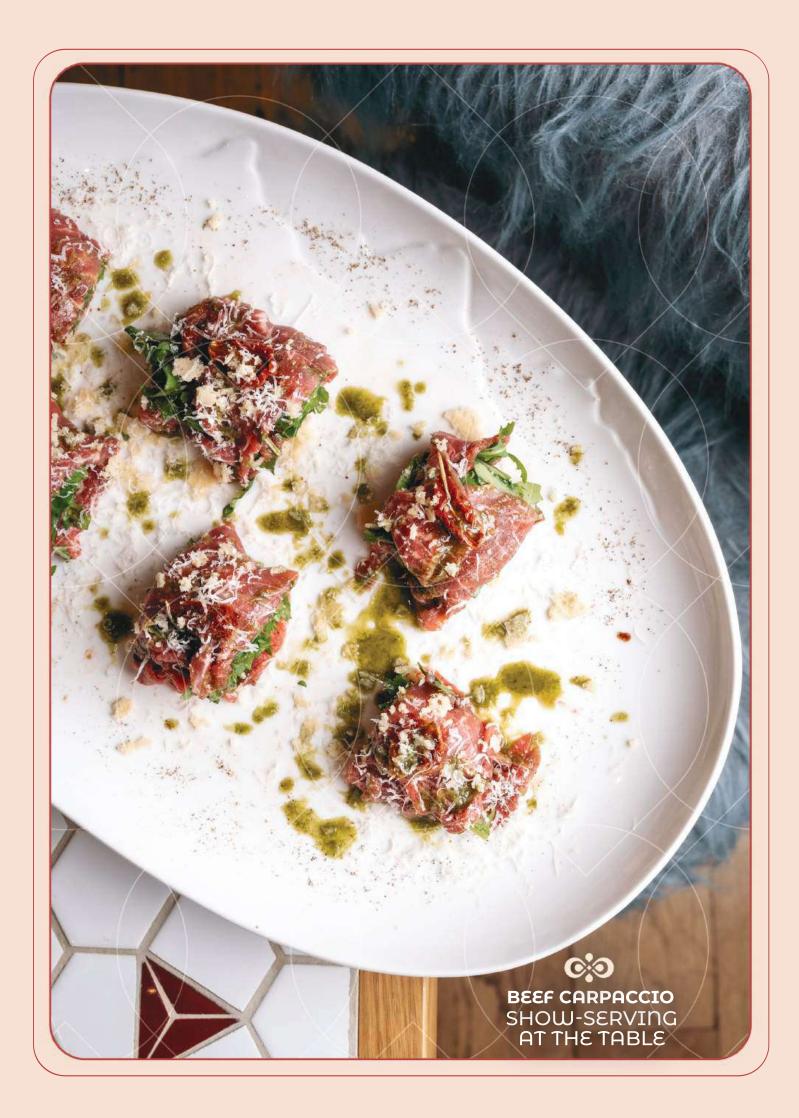

**String bean pkhali** served with homemade bread, pomegranate and grated nuts

2400

Beetroot and cabbage pkhali served with homemade bread, pomegranate and grated nuts 2400

| Eggplant pkhali<br>served with homemade bread,<br>pomegranate and grated nuts                                                                                                                                    | 3000  |
|------------------------------------------------------------------------------------------------------------------------------------------------------------------------------------------------------------------|-------|
| Bell pepper pkhali<br>served with homemade bread,<br>pomegranate and grated nuts                                                                                                                                 | 2850  |
| Mushroom pkhali<br>served with homemade bread,<br>pomegranate and grated nuts                                                                                                                                    | 3350  |
| Platter of Appetizers                                                                                                                                                                                            | 13200 |
| Mixed cheese platter<br>for a company<br>"Georgian cheeses: Imeretian, suluguni<br>and smoked suluguni. Parmesan, Dor Blue<br>parmesan chips, grapes, strawberries,<br>caramelized walnuts, honey with pine nuts |       |
| Hummus with Matzoon<br>& Red Adjika                                                                                                                                                                              | 3360  |
| Beef Carpaccio                                                                                                                                                                                                   | 11500 |