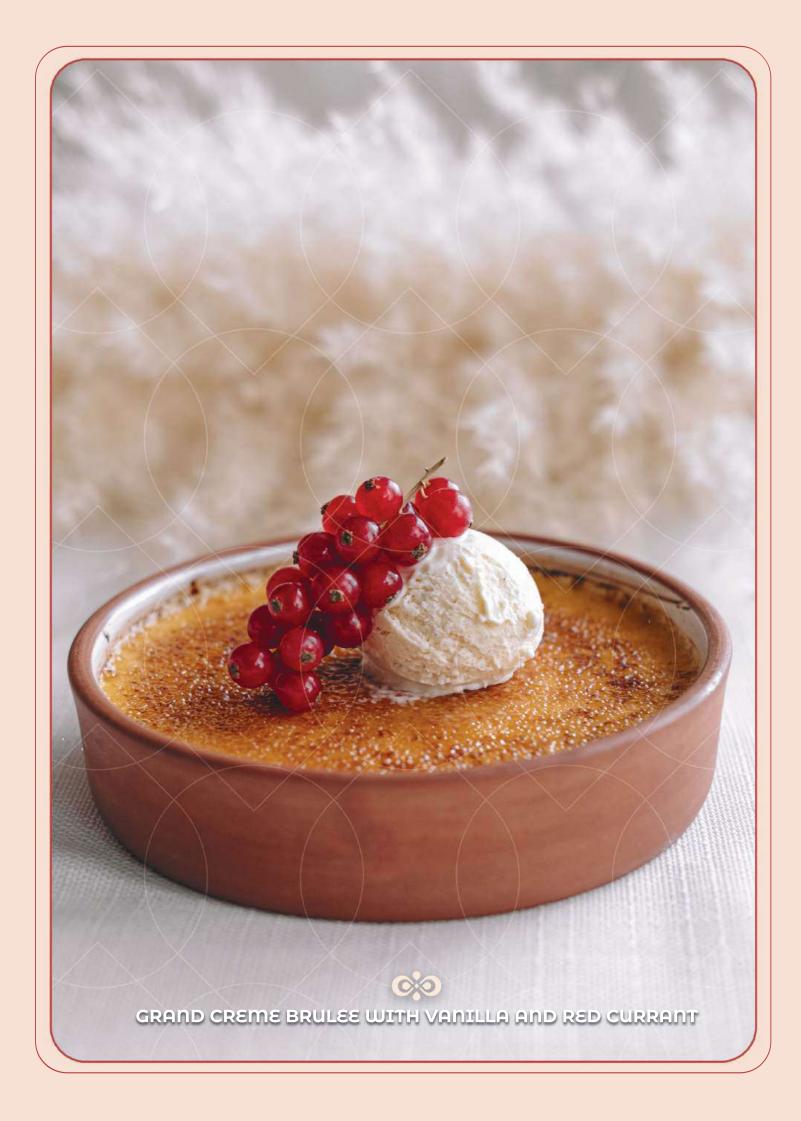

# DESSERTS

| NEW Khinkali Manana<br>chocolate ganache, mousse with<br>strawberries and sauce based on Porto red | <b>5000</b><br>wine | Burnt cheesecake<br>with "Isabella"                                          | 3300                |
|----------------------------------------------------------------------------------------------------|---------------------|------------------------------------------------------------------------------|---------------------|
| with vanilla and red currant                                                                       | 5800                | Homemade nuts<br>with condensed milk<br>with walnuts, cocoa and butter cream | 2900                |
| NEW Tiramisu                                                                                       | 3990                | Profiteroles                                                                 | 3200                |
| Homemade cake<br>with cherries and pistachios                                                      | 3000                | Chocolate fondant                                                            | 4 <mark>900</mark>  |
| Carrot cake                                                                                        | 4300                | Sour cream pie                                                               | 5800                |
| Honey <mark>cake</mark>                                                                            | 3000                | Ice cream assorted                                                           | <mark>18</mark> 00  |
| Napoleon                                                                                           | 3990                | Assorted fruit                                                               | <mark>1</mark> 1000 |
| "Manana <mark>" branded</mark> dessert                                                             | 2800                | Berry plate                                                                  | <mark>3</mark> 9000 |
| delicate dessert of matsoni,<br>with honey and walnuts                                             |                     | Churchkhela                                                                  | <mark>530</mark> 0  |