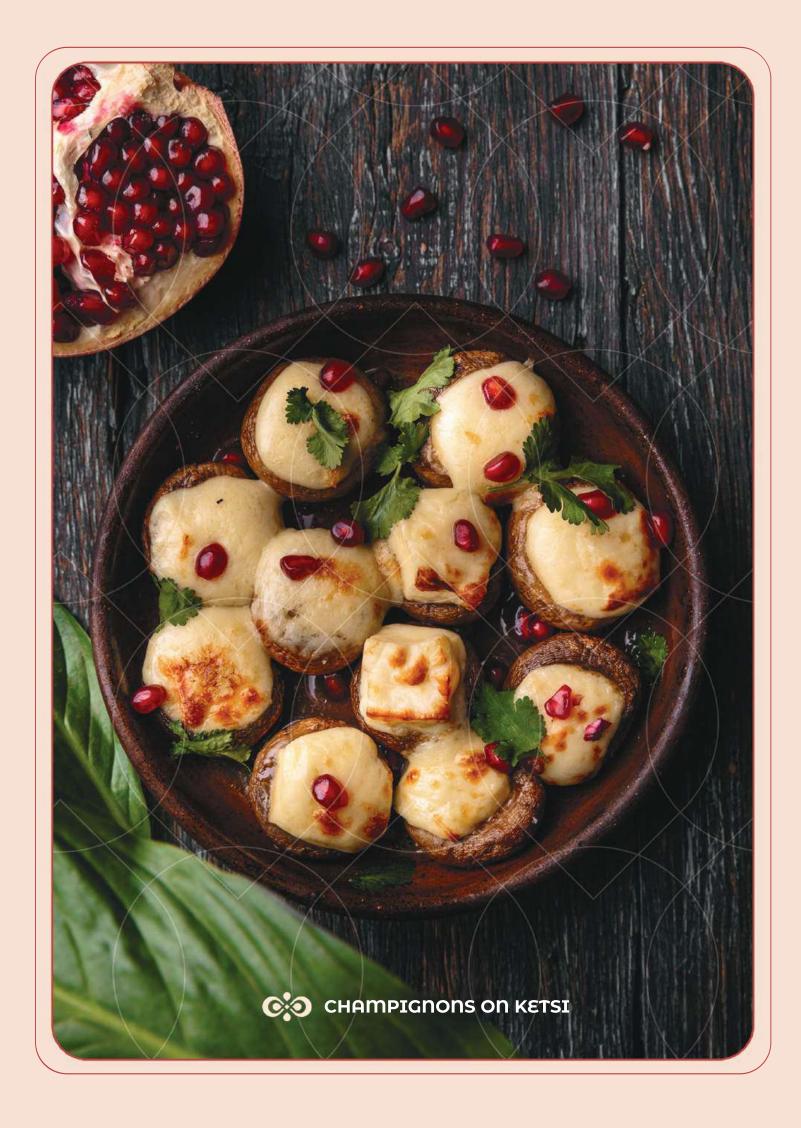

# HOT DISHES

| Dolma with cream sauce<br>and tarragon<br>with lamb / veal                         | 4750  | <b>Megrelian-style lobio</b><br>red beans with spices and herbs | 2200 |
|------------------------------------------------------------------------------------|-------|-----------------------------------------------------------------|------|
| with smoked cheese and cream sauce<br>and tarragon added                           |       | Mchadi with sulguni cheese<br>Georgian cornmeal tortillas       | 6200 |
| <b>Crispy oyster mushrooms</b><br>with «Tkemali» sause                             | 3600  | Fried sulguni with tomatoes                                     | 4900 |
| Champignons on ke <mark>tsi</mark>                                                 | 4750  | Eggplant Achma                                                  | 5500 |
| Crispy shrimp                                                                      | 8300  | with Green Adjika                                               |      |
| Shrimp with spices                                                                 | 13500 |                                                                 |      |
| <b>Lobio Kharkalia</b><br>beans stewed with onions, h <mark>erbs and spices</mark> | 5800  |                                                                 |      |