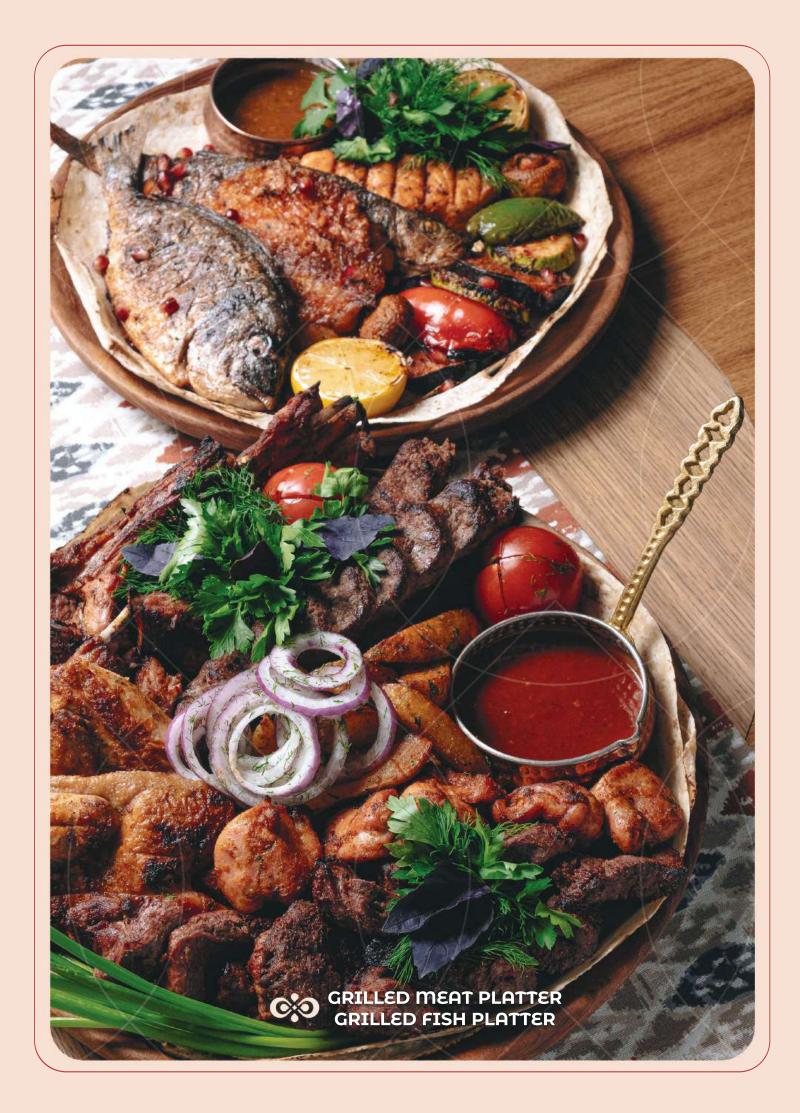

### SHARING PLATES

| NEW Grilled meat platter<br>rack of lamb, lamb seeds,                                                           | 68000 | Baked duck<br>with apples/quince | 39900  |
|-----------------------------------------------------------------------------------------------------------------|-------|----------------------------------|--------|
| shish-kebab from: boneless lamb, veal,<br>horseflesh, chicken, homemade chicken,<br>lula kebab from: lamb, veal |       | Grilled lamb                     | 183000 |
| and horseflesh country style potatoes,<br>stuffed pickled tomato a la homemade                                  |       | Whole baked salmon               | 168000 |
|                                                                                                                 |       | Beshbarmak sharing plate         | 33600  |
| NEW Grilled fish platter                                                                                        | 39900 | Adjarian-style khachapuri        | 20500  |

red bass, salmon, sea bass, dorado, mixed grilled vegetables

| min appice/quilee         |        |
|---------------------------|--------|
| Grilled lamb              | 183000 |
| Whole baked salmon        | 168000 |
| Beshbarmak sharing plate  | 33600  |
| Adjarian-style khachapuri | 20500  |