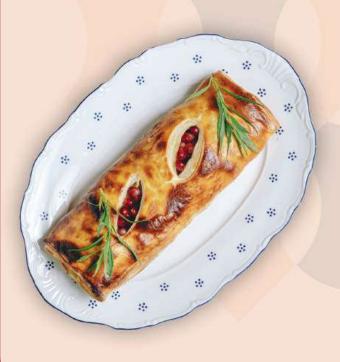

Adjarian-style khachapuri in the shape of a boat, with sulguni cheese, Imeretian cheese and egg

| Khachapuri on the grill                          | 4600 |
|--------------------------------------------------|------|
| Khachapuri with Pears<br>& Dorblu Cheese         | 5900 |
| <b>™ Home style lobian</b> i                     | 3200 |
| <b>™</b> Lobian <mark>i in a ρuf</mark> f ρastry | 3200 |
| Kebab Bread Boat                                 | 8500 |