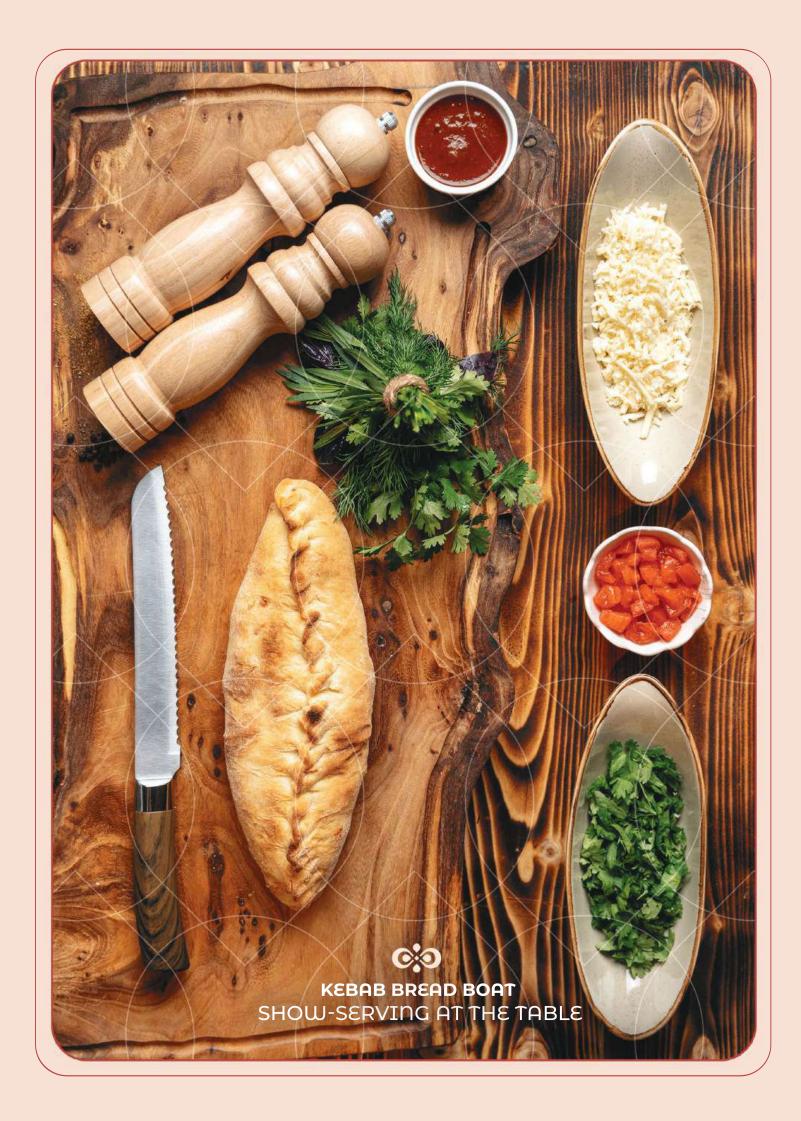

Adjarian-style khachapuri in the shape of a boat, with sulguni cheese, Imeretian cheese and egg

| Khachapuri on the grill                          | 4600 |
|--------------------------------------------------|------|
| Khachapuri with Pears<br>& Dorblu Cheese         | 5900 |
| <b>™ Home style lobian</b> i                     | 3200 |
| <b>™</b> Lobian <mark>i in a ρuf</mark> f ρastry | 3200 |
| Kebab Bread Boat                                 | 8500 |