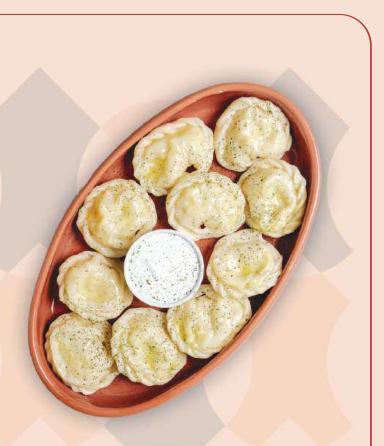

#### Qutabs

| with lamb/veal                          | 2400 |
|-----------------------------------------|------|
| with h <mark>erbs</mark>                | 1400 |
| with tarr <mark>agon and c</mark> heese | 2300 |
| with pot <mark>atoes</mark>             | 1400 |